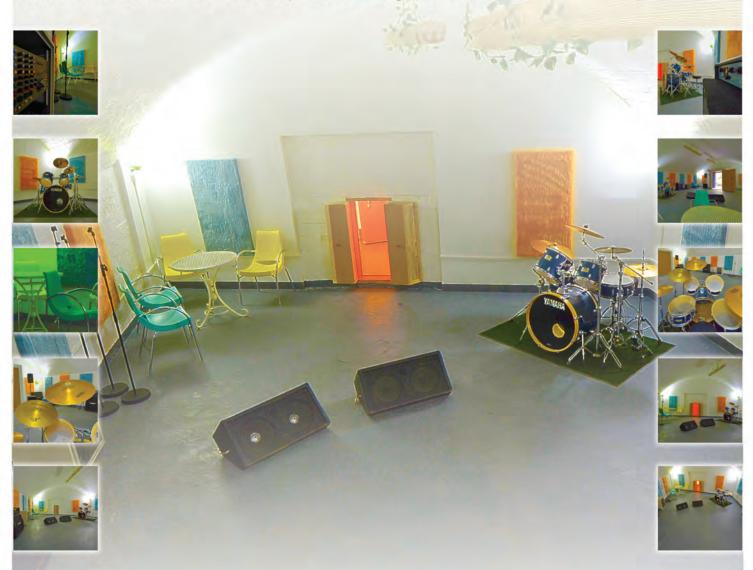

## Gold Studio

The Gold Studio, our second largest studio at 55 square metres (6m x 9m) is again arched and has a great sonics.

This room has been fitted with a Soundcraft mixer coupled with Mackie main monitors. The room also comes with two Samson powered wedge monitors.